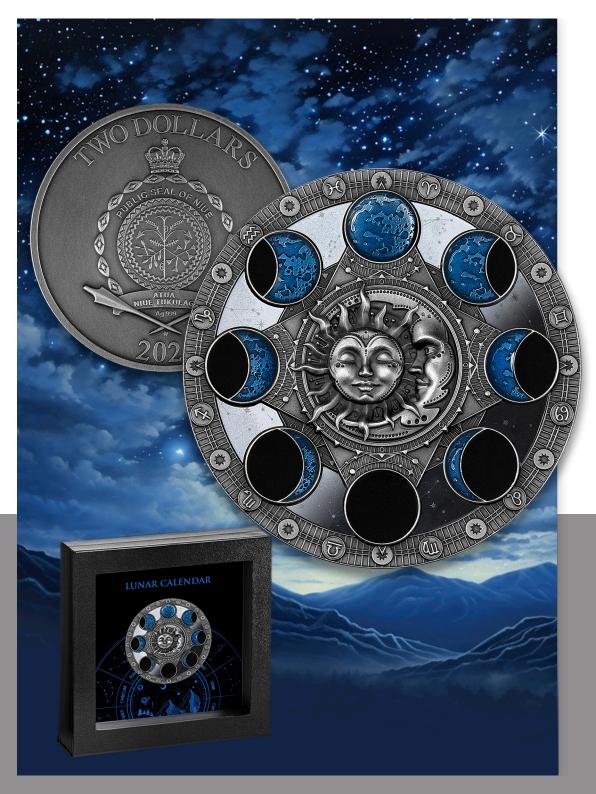

## LUNAR CALENDAR

Behold the Might and Magic

- ► Two ounces of fine silver
- ► Timeless resin decoration
- Great attention to detail

Across cultures, time is measured using a variety of systems, often related to the observation of the moon. This oxidized coin, richly decorated in high relief, draws inspiration from the fascinating Lunar Calendar. It's a numismatic masterpiece that will capture the attention of lovers of ancient cultures, showcasing a subtle combination of time, astronomy and mysticism.

## SPECIFICATIONS

| lssuer:     | Niue                                                 | Quality:       | standard |
|-------------|------------------------------------------------------|----------------|----------|
| Face value: | 2 dollars                                            | Edge:          | plain    |
| Metal:      | Ag 999                                               | Mintage:       | 500 pcs  |
| Diameter:   | 50.00 mm                                             | Year of issue: | 2024     |
| Weight:     | 62.2 g (2 oz.)                                       |                |          |
| Decoration: | microprinting, resin fill, antique finish, ruthenium |                |          |